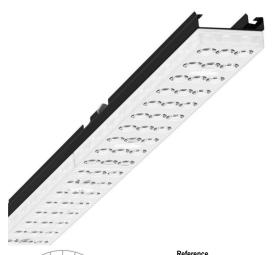

Device mount - Individual.Lens.Optic - direct, extremely wide distribution - visually continuous

Device mount made of a galvanised, profiled steel sheet; surface coated with polyester resin. Tool-free attachment with design-integrated pressure caps guarantee protection against theft and dismantling. Housing colour black RAL 9005; Direct, extremely wide-beam light distribution using individual LED lens optic made of PMMA plastic. The single lens optics ensure absolute ease of assembly and are simple to maintain thanks to the easily cleaned surface. The inner rhythm of the 3-row single lens arrangement and the overriding device mount are perfectly in tune to guarantee a homogeneous appearance in the object. Electrical connection by means of a fixed, 5-pin, quick-fit plug connector and a free choice of phases. Integrated guide for fast contacting. They are exchangeable, permit modernisation and reliably prolong the service life of the overall system.