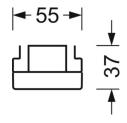

# **MECHANICS**

| Housing colour Dimensions (LxWxH/DxH) |         | black RAL 9005<br>1531mm x 55mm x 37mm             |
|---------------------------------------|---------|----------------------------------------------------|
|                                       |         |                                                    |
| Type of installation                  |         | Mounting rail system installation, Light structure |
| Dimensions                            | i       |                                                    |
| L                                     | 1531 mm | Length                                             |
| В                                     | 55 mm   | Width                                              |
| Н                                     | 37 mm   | Height                                             |